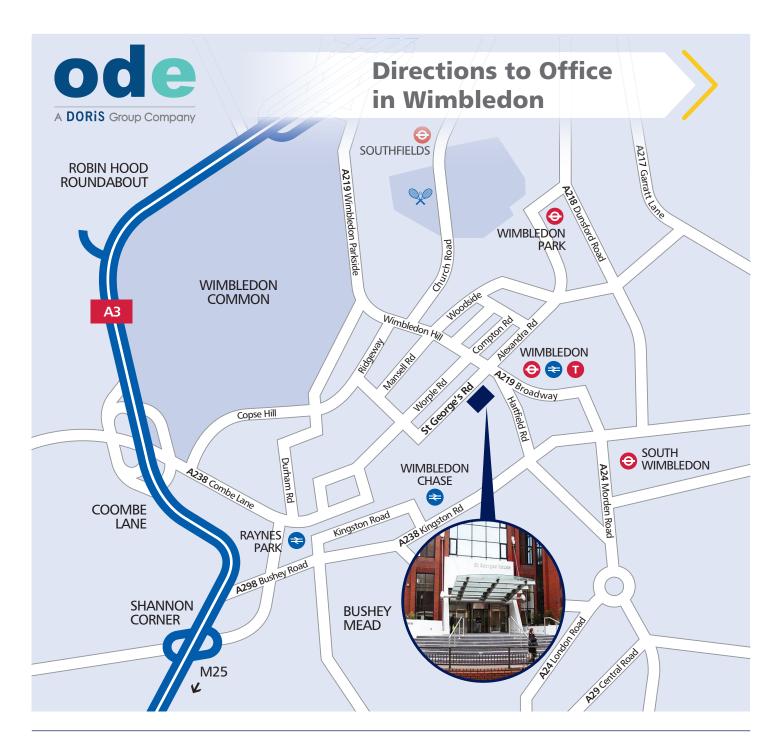

## By car:

St George's House is 36 minutes from Heathrow Airport, 22 minutes from the M25 (Junction 10) and 7 minutes from the A3 (Shannon Corner).

If using SatNav enter postcode SW19 4DR.

## By train / tram / underground:

Wimbledon Station is approx. 2 mins walk from St George's House where there is a regular rail, tram and underground (District Line) service.

Journey time is approx. 17 minutes to London Waterloo, 25 minutes to London Victoria, 43 minutes to Gatwick Airport and 26 minutes to West Croydon.

## By bus:

The following bus routes stop at Wimbledon:

Wimbledon Broadway - 57, 93, 131, 163, 164, 219, 493 Alexandra Road - 156 Hartfield Road - 200

## **Offshore Design Engineering Ltd**

St George's House 5 St George's Road Wimbledon London SW19 4DR United Kingdom

www.ode-ltd.co.uk E: info@ode-ltd.co.uk T: +44 (0) 20 8481 1190